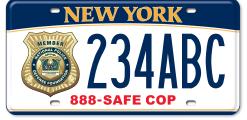

## "Protecting and Supporting Law Enforcement" CUSTOM PLATE ORDER FORM

**ELIGIBILITY:** You must be an **ACTIVE** member in the National Police Defense Foundation residing in New York State. Submission of any false information may result in the prevention and/or revocation of your privilege to have the National Police Defense Foundation plates under Section 392 of the Vehicle and Traffic Law, and regulations set forth by the Commissioner. This form will be accepted when accompanied by an accepted method of payment and the <u>General Consent for Release of Personal Information</u> is signed and notarized.

Personalized Custom Plate Initial Cost.....\$158.00

There is a \$62.50 annual renewal fee in addition to your regular registration fee, which is billed every two years at the time of your renewal. **NOTE:** Of the initial cost, \$42 will be used to fund NPDF programs including "Safe Cop" and "Operation Kids" as well as cover an administrative

## PLEASE PRINT INFORMATION BELOW

| Which plate are you applying for? (Refer to the list with eligibility and fee information on our website dmv.ny.gov/nav/custom-plates.)                                                                                                                                                                                                                         |                    |                                     |  |  |  |  |
|-----------------------------------------------------------------------------------------------------------------------------------------------------------------------------------------------------------------------------------------------------------------------------------------------------------------------------------------------------------------|--------------------|-------------------------------------|--|--|--|--|
| National Police Defense Foundation Safe Cop                                                                                                                                                                                                                                                                                                                     |                    |                                     |  |  |  |  |
| Last Name First                                                                                                                                                                                                                                                                                                                                                 | Ν                  | A.I. Date of Birth (Month/Day/Year) |  |  |  |  |
|                                                                                                                                                                                                                                                                                                                                                                 |                    |                                     |  |  |  |  |
| Address (Include Street Number and Name and/or Rural Delivery Box No.) Check if new Apt, #                                                                                                                                                                                                                                                                      | City               | State Zip Code                      |  |  |  |  |
| Signature (Sign Name in Full)                                                                                                                                                                                                                                                                                                                                   | Date               | Daytime Phone (include area code)   |  |  |  |  |
| X                                                                                                                                                                                                                                                                                                                                                               | 1 1                | ( )                                 |  |  |  |  |
| Current Plate Number Plate type: Passenger Commercial Motorcyce                                                                                                                                                                                                                                                                                                 | Vehicle Model Year | Vehicle Make                        |  |  |  |  |
| Do your current plates have the Symbol of Access on your new plates and you do not have it on your current plates, you must also submit a completed form MV-664.1, which may be printed from the DMV website.                                                                                                                                                   |                    |                                     |  |  |  |  |
| I WOULD LIKE TO APPLY FOR:                                                                                                                                                                                                                                                                                                                                      |                    |                                     |  |  |  |  |
| Standard plates (number assigned by DMV)                                                                                                                                                                                                                                                                                                                        |                    |                                     |  |  |  |  |
| Personalized plates (Passenger Plates, Commercial Plates or Motorcycle Plates)                                                                                                                                                                                                                                                                                  |                    |                                     |  |  |  |  |
| Check our website for exact space allowances and configuration restrictions. You may provide up to three letter/number combination choices. Use a period (.) on the line in the choice where you want the space. DMV reserves the right to reject, recall or cancel any plate that is deemed objectionable. This includes plates that have already been issued. |                    |                                     |  |  |  |  |
| Excelsior<br>Plates: 1st 2nd                                                                                                                                                                                                                                                                                                                                    | 3rd                |                                     |  |  |  |  |
| Picture   Plates: 1st                                                                                                                                                                                                                                                                                                                                           | 3rd                |                                     |  |  |  |  |